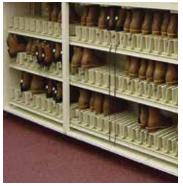

#### MSR Skate Rack System

Whether you're building a new facility or working on a better way to manage your current skate rental program, be more organized, efficient and profitable with our unique Modular Skate Rack System (MSR). Becker Arena Products MSR is a customizable system that features your choice of wall, freestanding, under-the-counter or mobile components. All systems are adjustable to any size, brand or quantity of skates. You can even add and reconfigure as your inventory changes.

#### **Key features:**

- 1 Extends the life of the skate by suspending the boot and protecting the blade.
- 2 Shelves are adjustable vertically and skate holders are adjustable horizontally.
- **3** Extruded plastic skate holder to fit any size or brand of skate.
- **4** Labeling option.
- **5** Alternative mobile rolling system.

#### MSR Skate Rack System is adjustable and customizable to fit your needs

Storage is easy to manage.

- Skate holders adjust horizontally.
- Shelves adjust vertically.
- Optional labelling system makes skates easy to find.

#### Adjustable to your needs and requirements

Shelving systems are designed to last longer.

- Sturdy powder coated uprights and shelves.
- Easy to configure shelving.