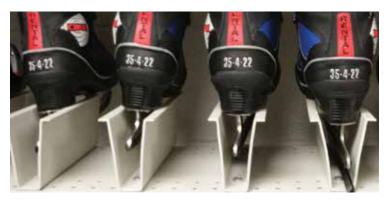

#### **Key features:**

- 1 Extends the life of the skate by suspending the boot and protecting the blade.
- 2 Shelves are adjustable vertically and skate holders are adjustable horizontally.
- **3** Extruded plastic skate holder to fit any size or brand of skate.
- **4** Labeling option.
- **5** Alternative mobile rolling system.

#### Unique "Blade Saver System" helps keep skates in optimal condition

Skates are easy to access and easy to store.

- Extruded plastic sleeve holds skate upright.
- Allows blade to air dry and minimizes rust.
- Protects blade and reduces resharpening