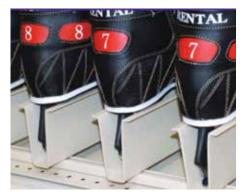

#### **Key features:**

- 1 Extends the life of the skate by suspending the boot and protecting the blade.
- 2 Shelves are adjustable vertically and skate holders are adjustable horizontally.
- **3** Extruded plastic skate holder to fit any size or brand of skate.
- **4** Labeling option.
- **5** Alternative mobile rolling system.

#### MSR Skate Rack System is adjustable and customizable to fit your needs

Storage is easy to manage.

- Skate holders adjust horizontally.
- Shelves adjust vertically.
- Optional labelling system makes skates easy to find.

#### Unique "Blade Saver System" helps keep skates in optimal condition

Skates are easy to access and easy to store.

- Extruded plastic sleeve holds skate upright.
- Allows blade to air dry and minimizes rust.
- Protects blade and reduces resharpening