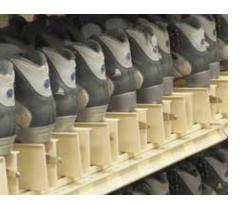

#### **Key features:**

- 1 Extends the life of the skate by suspending the boot and protecting the blade.
- 2 Shelves are adjustable vertically and skate holders are adjustable horizontally.
- **3** Extruded plastic skate holder to fit any size or brand of skate.
- **4** Labeling option.
- **5** Alternative mobile rolling system.

#### MSR Skate Rack System is adjustable and customizable to fit your needs

Storage is easy to manage.

- Skate holders adjust horizontally.
- Shelves adjust vertically.
- Optional labelling system makes skates easy to find.

#### Adjustable to your needs and requirements

Shelving systems are designed to last longer.

- Sturdy powder coated uprights and shelves.
- Easy to configure shelving.