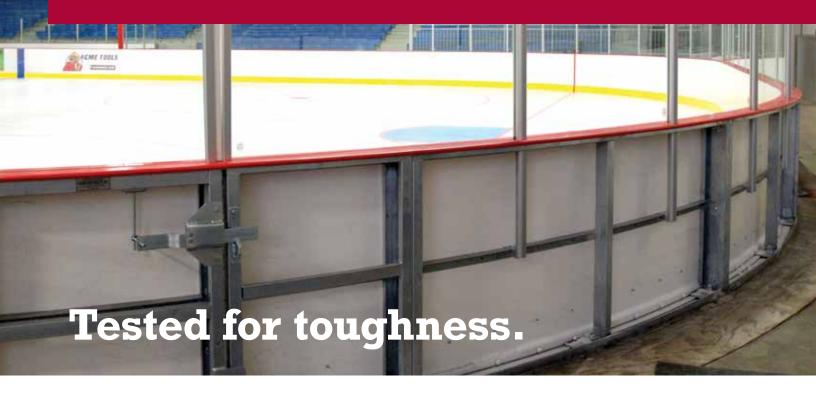

#### **BAP6.0 Dasher Board System**

When your rink has a full ice schedule with little downtime, look to the BAP6.0 Dasher Board System for the perfect solution. This heavy-duty steel framed dasher board system is built to withstand the daily usage of a community rink at all levels of play. The unique design allows for ease of operation that stands the test of time. Hot dipped galvanized frames combat rust – an issue in arenas where moisture is present. Top quality, 1/2" thick high density polyethylene facing and kickplate with 3/4" UV caprail is used to complete the system.

#### **Key features:**

- 1 Fully welded steel frame.
- **2** Hot-dipped galvanizing which offers anti-corrosive and self-healing properties, protects from rust.
- **3** Full angle framed construction.
- **4** Innovative shielding support with permanent rubber gasketing that stays in place when the glass is removed.
- **5** Unique attachment of dasher facing for expansion and contraction.

#### **Incredible Strength**

- Fully welded steel frame is available in 6" and 7" widths.
- Formed end channels and angles provide added durability.
- All hardware is made from heavy duty zinc plated steel.

#### **Added Protection**

- 3 vertical supports for every 8 foot section create added stability for tempered glass.
- Unique slotted attachment of dasher facing allows for expansion and contraction perfect for all-season arenas.
- Routed groove in caprail allows for shielding stability.