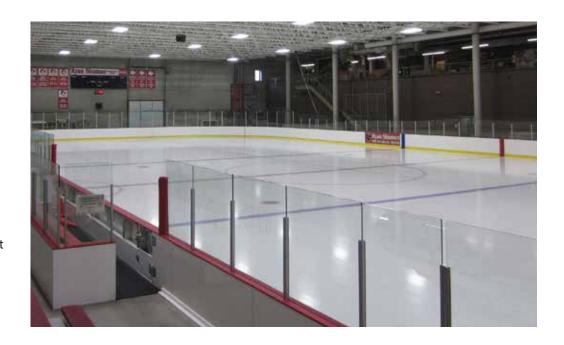

#### **BAP6.0 Dasher Board System**

When your rink has a full ice schedule with little downtime, look to the BAP6.0 Dasher Board System for the perfect solution. This heavy-duty steel framed dasher board system is built to withstand the daily usage of a community rink at all levels of play. The unique design allows for ease of operation that stands the test of time. Hot dipped galvanized frames combat rust – an issue in arenas where moisture is present. Top quality, 1/2" thick high density polyethylene facing and kickplate with 3/4" UV caprail is used to complete the system.

#### **Key features:**

- 1 Fully welded steel frame.
- **2** Hot-dipped galvanizing which offers anti-corrosive and self-healing properties, protects from rust.
- **3** Full angle framed construction.
- **4** Innovative shielding support with permanent rubber gasketing that stays in place when the glass is removed.
- **5** Unique attachment of dasher facing for expansion and contraction.

#### **Incredible Strength**

- Fully welded steel frame is available in 6" and 7" widths.
- Formed end channels and angles provide added durability.
- All hardware is made from heavy duty zinc plated steel.

#### **Added Protection**

- 3 vertical supports for every 8 foot section create added stability for tempered glass.
- Unique slotted attachment of dasher facing allows for expansion and contraction perfect for all-season arenas.
- Routed groove in caprail allows for shielding stability.

#### **Innovative Design**

- Shielding support with permanent rubber gasketing that stays in place during glass replacement.
- Easy replacement kickplate design.