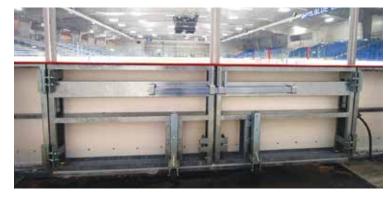

#### **Key features:**

- 1 Fully welded steel frame.
- **2** Hot-dipped galvanizing which offers anti-corrosive and self-healing properties, protects from rust.
- **3** Full angle framed construction.
- **4** Innovative shielding support with permanent rubber gasketing that stays in place when the glass is removed.
- **5** Unique attachment of dasher facing for expansion and contraction.

#### **Added Protection**

- 3 vertical supports for every 8 foot section create added stability for tempered glass.
- Unique slotted attachment of dasher facing allows for expansion and contraction perfect for all-season arenas.
- Routed groove in caprail allows for shielding stability.

#### **Innovative Design**

- Shielding support with permanent rubber gasketing that stays in place during glass replacement.
- Easy replacement kickplate design.