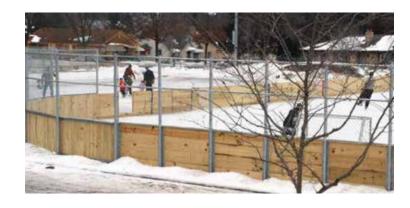

### BAP4.0 Outdoor Dasher Board System

Communities are eager to bring back the nostalgic outdoor skating rink and Becker Arena Products' BAP4.0 Outdoor Dasher Board Systems are the perfect solution.

The BAP4.0 Outdoor Dasher Board System brings back the traditional look of the outdoor wood hockey board system from years past, however, utilizing a galvanized steel structure with treated lumber for years of service.

#### Key features:

- 1 The treated lumber facing is both functional and attractive in a park setting.
- **2** Chain link fencing is available for puck containment.
- **3** This system offers various anchoring options for both permanent and portable systems..