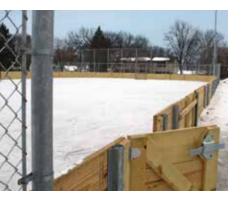

### BAP4.0 Outdoor Dasher Board System

Communities are eager to bring back the nostalgic outdoor skating rink and Becker Arena Products' BAP4.0 Outdoor Dasher Board Systems are the perfect solution.

The BAP4.0 Outdoor Dasher Board System brings back the traditional look of the outdoor wood hockey board system from years past, however, utilizing a galvanized steel structure with treated lumber for years of service.

#### Key features:

- 1 The treated lumber facing is both functional and attractive in a park setting.
- **2** Chain link fencing is available for puck containment.
- **3** This system offers various anchoring options for both permanent and portable systems..