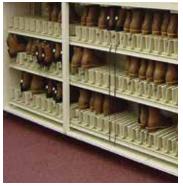

#### MSR Skate Rack System

Whether you're building a new facility or working on a better way to manage your current skate rental program, be more organized, efficient and profitable with our unique Modular Skate Rack System (MSR). Becker Arena Products MSR is a customizable system that features your choice of wall, freestanding, under-the-counter or mobile components. All systems are adjustable to any size, brand or quantity of skates. You can even add and reconfigure as your inventory changes.

Completely transform unused or inefficient spaces with Becker Arena Product's MSR Modular Skate Rack System. With a simple layout of your space and the number of skates you intend to inventory, we'll give you a complete rental skate storage solution. MSR Blade Saver design helps prevent blades from rusting. A total MSR Modular System grows with your business and easily allows for changes with your inventory needs.

#### MSR Skate Rack System is adjustable and customizable to fit your needs

Storage is easy to manage.

- Skate holders adjust horizontally.
- Shelves adjust vertically.
- Optional labelling system makes skates easy to find.

#### Adjustable to your needs and requirements

Shelving systems are designed to last longer.

- Sturdy powder coated uprights and shelves.
- Easy to configure shelving.