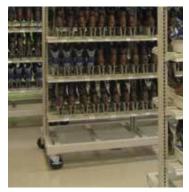

#### Options

Under counter system

Mobile rolling system

Becker Arena Products MSR, Modular Skate Rack System, is customizable to any room and any quantity, size or brand or skates. If your inventory changes at any time you simply adjust your shelf or skate holders to accommodate the change or simply add on to the existing system.

#### **Custom configurations**

Choose from 12 different configurations that can include any combination of the following:

- Wall or center room systems.
- Under-the-counter systems.
- Mobile unit systems.
- Single-sided or double-sided shelves.
- Single-deep shelves.