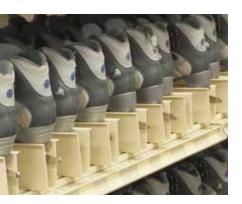

#### Unique "Blade Saver System" helps keep skates in optimal condition

Skates are easy to access and easy to store.

- Extruded plastic sleeve holds skate upright.
- Allows blade to air dry and minimizes rust.
- Protects blade and reduces resharpening

Completely transform unused or inefficient spaces with Becker Arena Product's MSR Modular Skate Rack System. With a simple layout of your space and the number of skates you intend to inventory, we'll give you a complete rental skate storage solution. MSR Blade Saver design helps prevent blades from rusting. A total MSR Modular System grows with your business and easily allows for changes with your inventory needs.