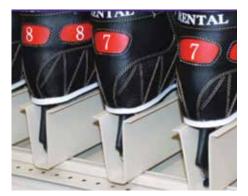

#### **Key features:**

- 1 Extends the life of the skate by suspending the boot and protecting the blade.
- 2 Shelves are adjustable vertically and skate holders are adjustable horizontally.
- **3** Extruded plastic skate holder to fit any size or brand of skate.
- **4** Labeling option.
- **5** Alternative mobile rolling system.

#### MSR Skate Rack System is adjustable and customizable to fit your needs

Storage is easy to manage.

- Skate holders adjust horizontally.
- Shelves adjust vertically.
- Optional labelling system makes skates easy to find.

#### Unique "Blade Saver System" helps keep skates in optimal condition

Skates are easy to access and easy to store.

- Extruded plastic sleeve holds skate upright.
- Allows blade to air dry and minimizes rust.
- Protects blade and reduces resharpening