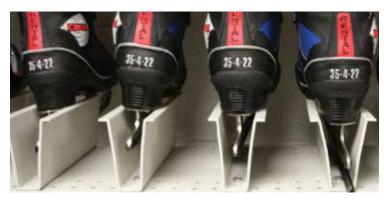

#### MSR Skate Rack System is adjustable and customizable to fit your needs

Storage is easy to manage.

- Skate holders adjust horizontally.
- Shelves adjust vertically.
- Optional labelling system makes skates easy to find.

#### Unique "Blade Saver System" helps keep skates in optimal condition

Skates are easy to access and easy to store.

- Extruded plastic sleeve holds skate upright.
- Allows blade to air dry and minimizes rust.
- Protects blade and reduces resharpening