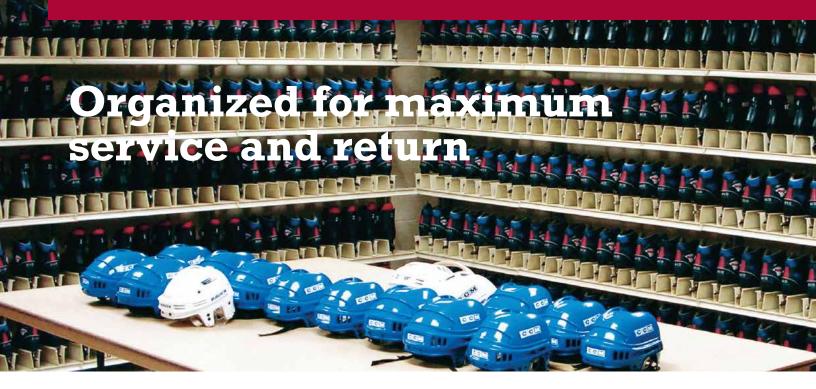

#### MSR Skate Rack System

Whether you're building a new facility or working on a better way to manage your current skate rental program, be more organized, efficient and profitable with our unique Modular Skate Rack System (MSR). Becker Arena Products MSR is a customizable system that features your choice of wall, freestanding, under-the-counter or mobile components. All systems are adjustable to any size, brand or quantity of skates. You can even add and reconfigure as your inventory changes.

Completely transform unused or inefficient spaces with Becker Arena Product's MSR Modular Skate Rack System. With a simple layout of your space and the number of skates you intend to inventory, we'll give you a complete rental skate storage solution. MSR Blade Saver design helps prevent blades from rusting. A total MSR Modular System grows with your business and easily allows for changes with your inventory needs.