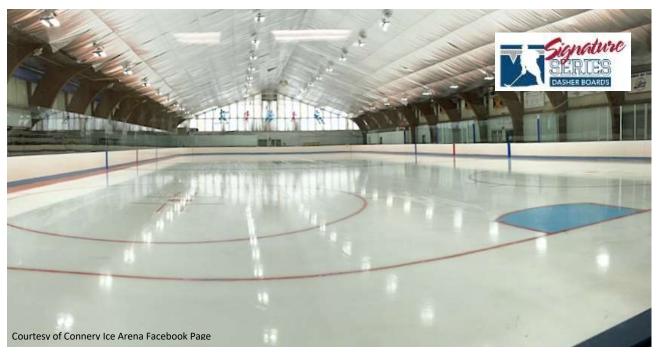

## **CONNERY ICE ARENA**

Location: Lynn, Massachusetts

Client: Public

Project: Renovation

Type of Venue: Community Arena

The Connery Ice Arena is one of 23 rinks managed by FMC Ice Sports. It was in need updating, and FMC reached out to Becker Arena Products for the job. Watch the virtual tour <a href="https://example.com/here">here</a>.

We provided one BAP6.0 Signature Series steel dasher frame system with player and penalty boxes, "Vision" supportless tempered glass shielding, and permanent backer panels.

The existing boards were taken in on trade through our used division, Rink Equipment Resource.