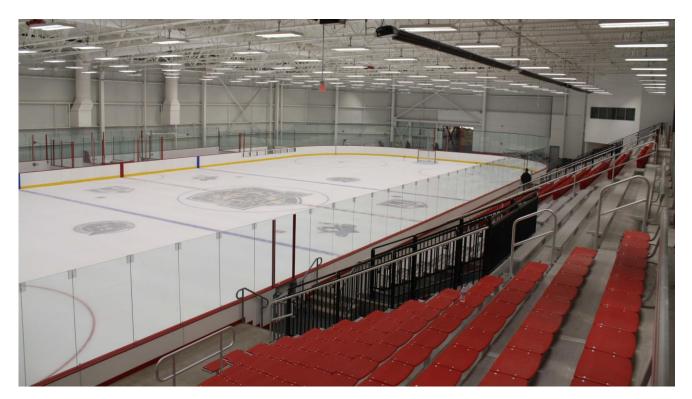

## TWIN RINKS ICE CENTER AT EISENHOWER PARK

Location: Long Island, New York

Project: New Construction, Triple Rink Type of Venue: Sports Entertainment,

Community, Training

**Products Supplies:** Rink 1 Indoor: Signature Series 6.0 Steel frame dasher system with Vision

seamless glass all around.

Rink 2 Indoor: Signature series 6.0 aluminum frame dasher system with steel ice retainer, quick release backer, vision seamless all around and retractable netting on both ends.

Rink 3 Outdoor: Signature Series 6.0 aluminum frame dasher system with powder coated white frames, clear facing and seamless glass all around.

Beyond the boards furnishing: Locker-room benching with coat hooks, 45,000 sf protective rubber flooring, Becker Brand MSR skate racking system, Rental Skates, Triple-head skate sharpener, goal frames, nets, pads, Ice edger and lobby lockers.