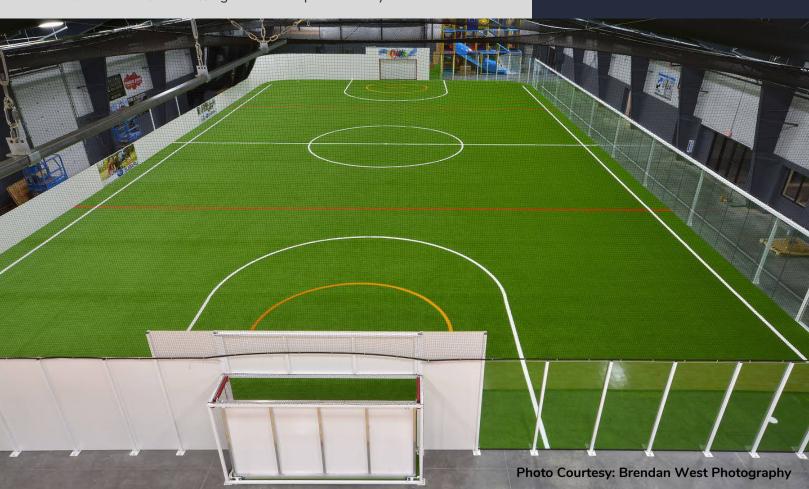

Montana Indoor Sports offers a turf field and court space where players can practice soccer, lacrosse, volleyball, basketball, softball, and baseball in climate-controlled comfort. Resources for active play through team building, camps, corporate events, and parties are also available. The facility even offers a unique preschool program that combines the traditional curriculum with more opportunities to increase physical activity and establish healthy lifestyles at a young age.

Becker Arena Products, Inc. partnered with Montana Indoor Sports to build and install the 160' x 85' soccer dasher board system featuring soccer goal frames with retractable closure panels, Ultracore™ dasher walls, and tempered glass walls for spectator viewing. Protective horizontal and vertical netting were also provided by Becker.