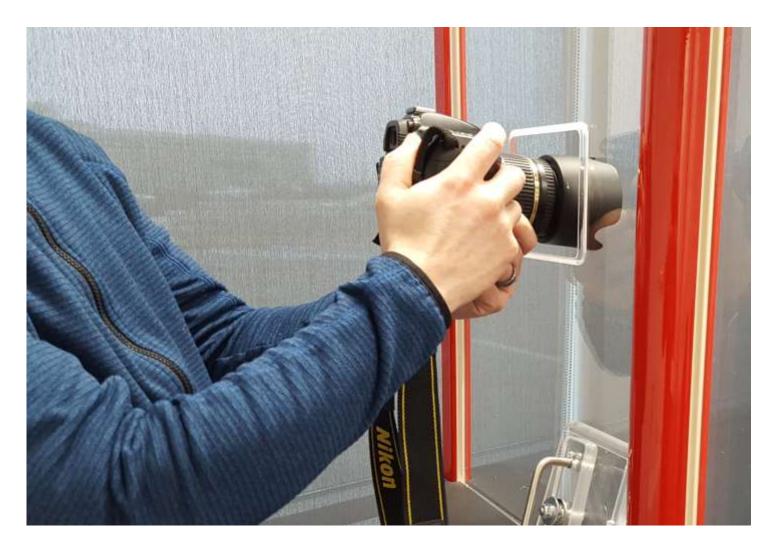

## **Photo Hole with Cover**

An enhancement for your hockey dasher system that allows the photographer to take pictures in different locations at ice level without the obstruction of the shielding. Manufactured to use with .545" or .590" acrylic shielding. We custom cut the acrylic sheet to your required size and place the photo hole with cover in your desired location.

## Features and Benefits:

- Made from acrylic materials with rounded corners & beveled edges
- Works with Spring Tension and Locking Pin Mechanism
- Heavy Duty Stainless Steel Handle
- Hole size measures 4 ½" x 5 ½"
- Cover size measures 5" x 6"
- Attachment cable included