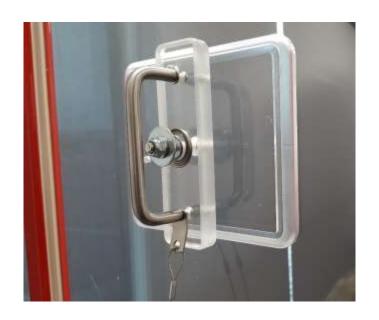

## Features and Benefits:

- Made from acrylic materials with rounded corners & beveled edges
- Works with Spring Tension and Locking Pin Mechanism
- Heavy Duty Stainless Steel Handle
- Hole size measures 4 ½" x 5 ½"
- Cover size measures 5" x 6"
- Attachment cable included